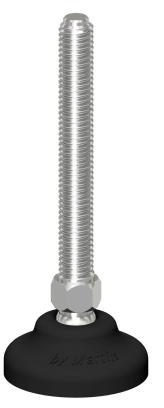

## Polyamide Foot, Stainless Steel Screw, Articulated

Sphere glass reinforced polyamide base with an articulated AISI 304 stainless steel screw. The spindle is made from hexagonal bar

### STRENGHTS

 $30^\circ$  Wide articulation, stainless steel screw, hexagonal wrench