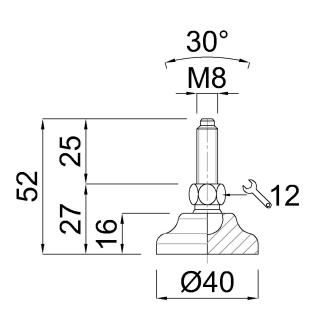

### STRENGHTS

 $30^\circ$  Wide articulation, stainless steel screw, hexagonal wrench

#### APPLICATIONS

General all-purpose product, with focus on applications where stainless steel is mandatory

| CODE                   | 10000   |
|------------------------|---------|
| SIZE (F)               | M8x1,25 |
| FLOOR DISTANCE (A)     | 27      |
| STEM LENGTH (B)        | 25,00   |
| BASE SIZE (D)          | 40      |
| BASE LENGTH (G)        | 16      |
| TOTAL HEIGHT (H/H1)    | 52,00   |
| <b>REGULATION (SW)</b> | HEX 12  |
| TREATMENT              | TURNED  |
| WEIGHT (gr)            | 34      |
| LOAD (Newton)          | 10000   |